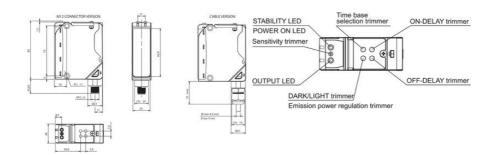

Features & Benefits:

- · Simple and complete User Interface for timing functions: easy and fast setting
- Swivelling connector block: to improve installation capability and to adapt the sensor to the mechanical parts of the machine
- · Sensor housing in only one structure with fibre loading: to improve housing toughness and guarantee plant reliability
- Excellent operating distance: to guarantee high application flexibility
- ALARM output and TEST input: to improve both the reliability and process production of the plant avoiding to stop the plant
- Defogging system: to avoid lens condensation and to improve both the reliability and process production of the plant