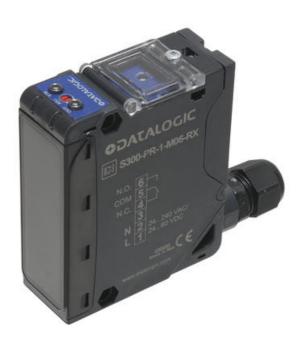

S300-PR-1-M06-RX-M 951451200 BGS w/ Timer ac/dc Relay Terminal Block Defog

- · Long detection distances
- M12 contact or terminal connection
- Temperature range -40° to +55°C
- AC and DC versions
- Relay Output

## **TECHNICAL DATA**

| Approvals             | CE, UL        |
|-----------------------|---------------|
| Dimension (mm)        | 25 x 100 x 70 |
| Distance max          | 2500 mm       |
| Distance min          | 400 mm        |
| Electrical connection | Terminal      |

| Frequency                   | 25 Hz                                |
|-----------------------------|--------------------------------------|
| IP class                    | IP67                                 |
| LED indicator               | Yes                                  |
| Lens material               | PC                                   |
| Light type                  | IR LED                               |
| Material of body            | Glass fiber reinforced plastic (PBT) |
| Output                      | Relay                                |
| Output current max          | 3 A                                  |
| Photocell technology        | Background suppression               |
| Reaction time               | 20 ms                                |
| Sensitivity setting         | Yes                                  |
| Storage temperature max     | 70 °C                                |
| Storage temperature min     | -40 °C                               |
| Supply voltage              | 24-240 V AC/24-60 V DC               |
| Temperature operational max | 55 °C                                |
| Temperature operational min | -40 °C                               |
| Type of light               | LED                                  |
| Weight                      | 150 g                                |